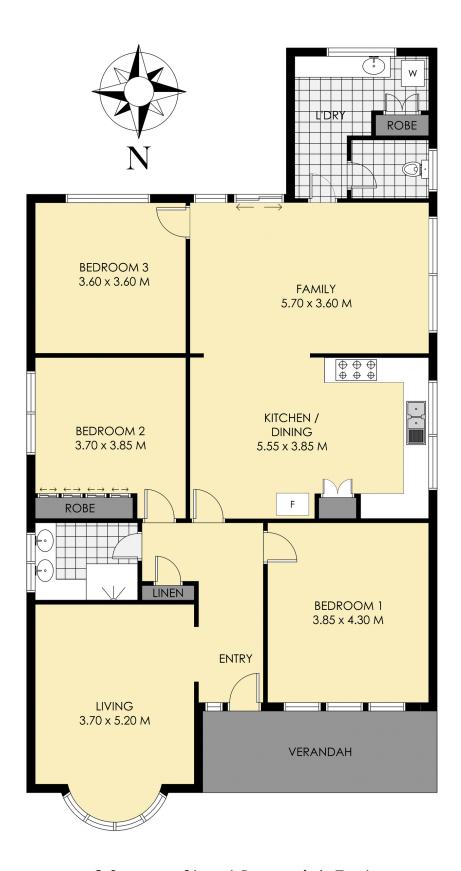

## 2 Sumner Street Brunswick East

Whilst every attempt has been made to ensure the accuracy of the floor plan contained here, measurements of doors, windows, rooms and any other items are approximate and no responsibility is taken for any error, omission, or mis-statement. This plan is for illustrative purposes only and should be used as such by any prospective purchaser. The services, systems and appliances shown have not been tested and no guarantee as to their operability or efficiency can be given