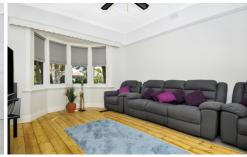

## 2 Sumner Street BRUNSWICK EAST VIC

Recently refurbished and set in a quiet street, this very well presented period Classic has it all. Situated on 465sqm and close to Nth Fitzroy, this double fronted Californian Bungalow is a well-kept family residence. Relax indoors with family in comfort or entertain friends in your private paved garden and back yard.

- ? Flexible floor plan, 4th bed or 2nd living room
- ? Central Bathroom
- ? Large open plan living
- ? Option to keep office/study at rear or restore to garage
- ? Large Entertainers Paved backyard
- ? Polished Baltic pine boards, Lead prism windows & high ceilings
- ? Ornate detail & character throughout