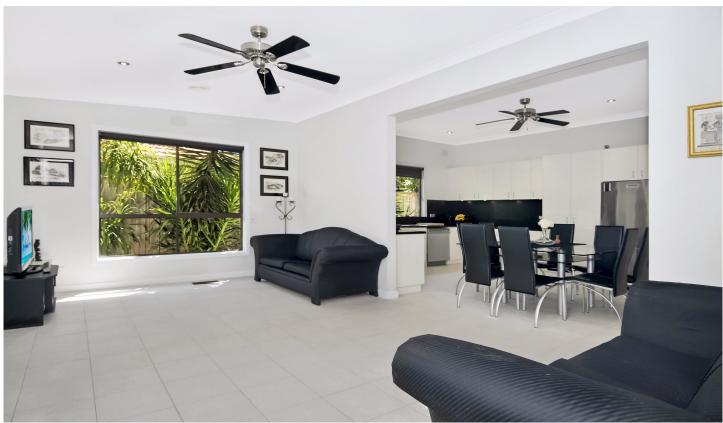

## 2 Sumner Street BRUNSWICK EAST VIC

Recently refurbished and set in a quiet street, this very well presented period Classic has it all. Situated on 465sqm and close to Nth Fitzroy, this double fronted Californian Bungalow is a well-kept family residence. Relax indoors with family in comfort or entertain friends in your private paved garden and back yard.

- ? Flexible floor plan, 4th bed or 2nd living room
- ? Central Bathroom
- ? Large open plan living
- ? Option to keep office/study at rear or restore to garage
- ? Large Entertainers Paved backyard
- ? Polished Baltic pine boards, Lead prism windows & high ceilings
- ? Ornate detail & character throughout