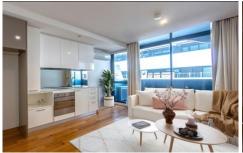

## 1120/176 Edward Street BRUNSWICK EAST VIC

Enjoy this fantastic apartment in this superb location just off cosmopolitan Lygon St with local cafes, amazing eateries and a superb lifestyle on offer.

This 1 bedroom property with huge mirrored BIR incorporates a gleaming central bathroom with double shower, great storage, Euro laundry and an open plan kitchen/meals/living space that leads out to a sizeable balcony.

Other features include stone benchtops, stainless steel Smeg appliances, pull out pantry, mirrored splashback, floating timber floors, split system and secure intercom for any guest arrivals.

Located on the first floor, this apartment is stunning and a must see for investors or owner occupiers. You will surely not be disappointed.