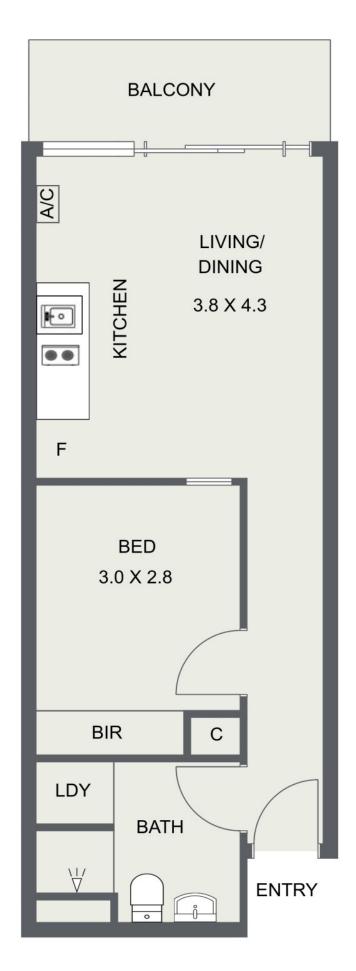

## 1120/176 Edward Street BRUNSWICK EAST VIC

Enjoy this fantastic apartment in this superb location just off cosmopolitan Lygon St with local cafes, amazing eateries and a superb lifestyle on offer.

This 1 bedroom property with huge mirrored BIR incorporates a gleaming central bathroom with double shower, great storage, Euro laundry and an open plan kitchen/meals/living space that leads out to a sizeable balcony.

Other features include stone benchtops, stainless steel Smeg appliances, pull out pantry, mirrored splashback, floating timber floors, split system and secure intercom for any guest arrivals.

Located on the first floor, this apartment is stunning and a must see for investors or owner occupiers. You will surely not be disappointed.

\*\* Inspections by appointment\*\*

**View :** https://www.hollandprice.com.au/sale/vic/north/br unswick-east/residential/apartment/6705938

Jim Dandris 9384 0022

This floorplan is intended as a guide only. All measurements are approximate. Anyone using this information should rely on their own enquiries.