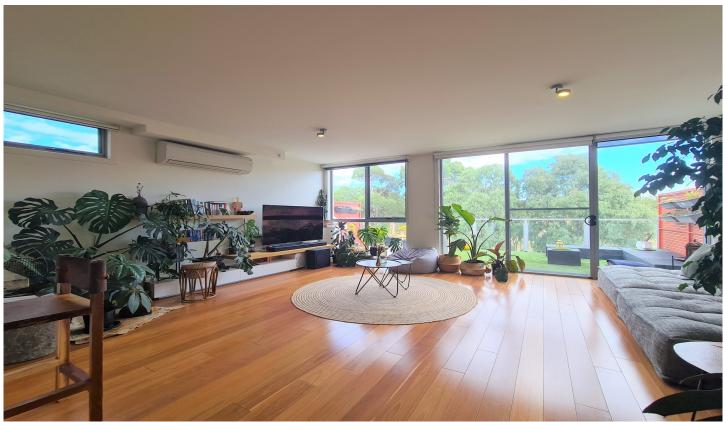

## 209/42-44 Harrison Street BRUNSWICK EAST VIC

With sweeping parkland views, this quality two bedroom modern apartment, brilliantly positioned to vibrant Sydney Road and Lygon Street offers chic city living in a peaceful locale. Warm timber floors and parkland views define the spacious light filled living which includes lounge and dining areas extending to a huge entertainers balcony. A modern kitchen showcases granite benchtops and stainless steel appliances. With two bathrooms, security entry, single basement carpark, split system heating and cooling, BIR's, storage cage, disability compliant building, and perfectly positioned to transport, Merri Creek parklands and bike trails, and just 6km to the CBD, inspection is a must.