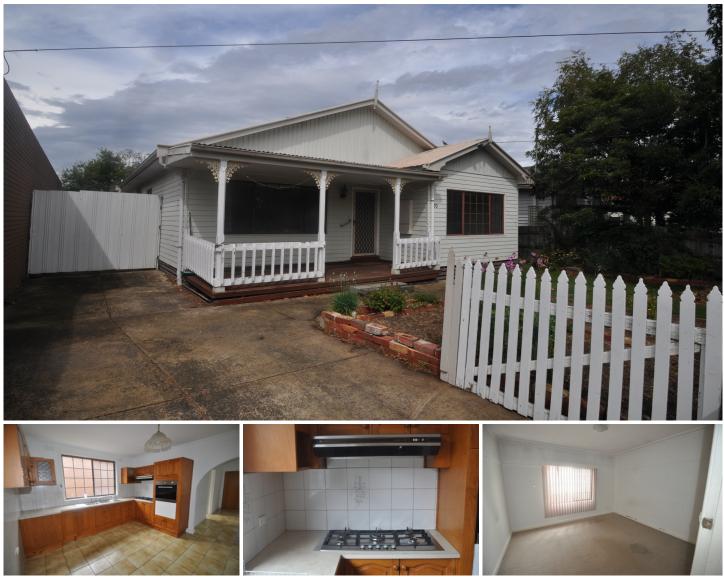

## 20 Ellesmere Street NORTHCOTE VIC

This Double fronted period home with 3 excellent bedrooms will impress with its size, location and room to move.

Comprising of formal hall way entry, 3 large bedrooms, central bathroom large kitchen and separate dining area or large study.

Separate laundry and great side drive to park your vehicles. Security and position plus.

Call Robert On 0412800500 to inspect.

| Туре      | : House      |
|-----------|--------------|
| Price     | :\$700       |
| Land Size | : 509 sqm    |
| View      | : https://wv |