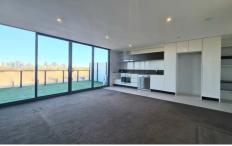

## 402/1 Brunswick Road BRUNSWICK EAST VIC

Glorious city views are the perfect backdrop to this stylish, contemporary and secure two bedroom, two bathroom apartment in a top locale. From the quality kitchen, dining and living, to the huge balcony, bedrooms, you can see the city lights shine. A stone counter, full complement of major appliances and deep drawers grace the kitchen, whilst the two double bedrooms offer built-in robes and the master hosts a neat ensuite. There's also a chic bathroom/laundry, and the added comforts and conveniences of heating, cooling, elevator access, an intercom, secure parking and storage. Moments to trams, cafes, shops and Capital City Trail, on the fringe of Fitzroy North and a quick commute to the city's heart, this tasteful pad exceeds expectations.