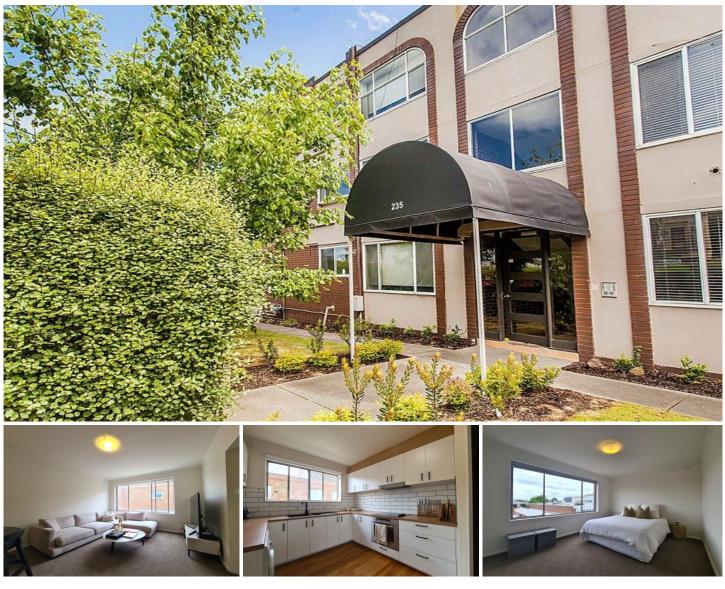

## 16/235 Riversdale Road Hawthorn East VIC

Situated at the tranquil rear of the complex, this 2-bedroom apartment in Hawthorn East is a radiant gem offering an abundance of delightful living space for rent.

Immaculately maintained, this residence boasts a contemporary ambiance, making it ideal for anyone seeking a serene apartment lifestyle. The spacious living and kitchen areas are designed to charm, with ample room for both lounging and dining in the living space, with a well presented kitchen. Both bedrooms are bathed in natural light and feature built-in robes. The bathroom is thoughtfully appointed with a bath, shower, laundry facilities, and a separate toilet.

Enhanced by secure entry and car space, your location on