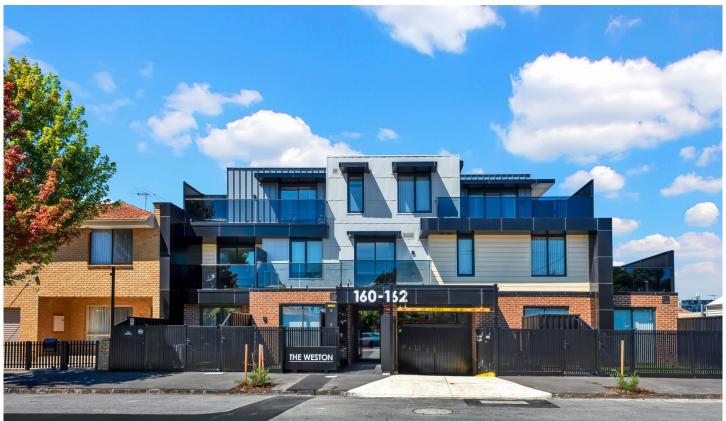

## 1/160-162 Weston Street Brunswick East VIC

Indulge in the sophistication of double-level living at 160-162 Weston Street, Brunswick East. This elegant 2-bedroom apartment is designed for comfort and style with a unique layout that separates the living area from the bedrooms. Two well-appointed bedrooms featuring split system heating/cooling for personalised comfort. The living area is complete with floorboards and a modern kitchen boasting high-quality appliances.

Enjoy the distinction of this thoughtfully designed apartment, offering privacy and functionality. Outside, discover an inviting outdoor space perfect for relaxation and al fresco dining. Your peace of mind is guaranteed with FOB access securing the building, and two garage parking spaces providing ample room for your vehicles.