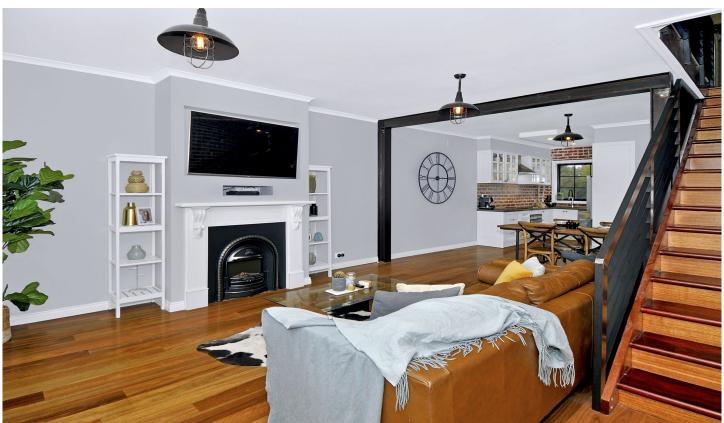

## 7/39 Ormond Road Moonee Ponds VIC

Fully renovated, this home is a fantastic option for those wanting a low maintenance lifestyle with all amenities so very close by. This large open plan townhouse comprises of 3 bedrooms all having BIR's and main with balcony and split system. A stunning central bathroom has a walk in shower with seamless glass and a drop down double shower head, beautiful subway tiles and a gorgeous stone basin. Downstairs the open plan comes to life with exposed brick walls and steel beam features giving a rustic warehouse look where living, dining and kitchen, with stone bench top and steel appliances inclu. dishwasher, all come together. Other features include a separate laundry with powder room, 2nd split system, ornate fireplace with built in heater, extra wide staircase with sensor light, great outdoor courtyard, huge lockable storage space under the home