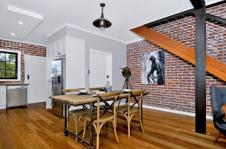

## 7/39 Ormond Road Moonee Ponds VIC

Fully renovated, this home is a fantastic option for those wanting a low maintenance lifestyle with all amenities so very close by. This large open plan townhouse comprises of 3 bedrooms all having BIR's and main with balcony and split system. A stunning central bathroom has a walk in shower with seamless glass and a drop down double shower head, beautiful subway tiles and a gorgeous stone basin. Downstairs the open plan comes to life with exposed brick walls and steel beam features giving a rustic warehouse look where living, dining and kitchen, with stone bench top and steel appliances inclu. dishwasher, all come together. Other features include a separate laundry with powder room, 2nd split system, ornate fireplace with built in heater, extra wide staircase with sensor light, great outdoor courtyard, huge lockable storage space under the home