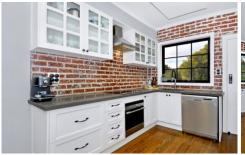

## 7/39 Ormond Road Moonee Ponds VIC

Fully renovated, this home is a fantastic option for those wanting a low maintenance lifestyle with all amenities so very close by. This large open plan townhouse comprises of 3 bedrooms all having BIR's and main with balcony and split system. A stunning central bathroom has a walk in shower with seamless glass and a drop down double shower head, beautiful subway tiles and a gorgeous stone basin. Downstairs the open plan comes to life with exposed brick walls and steel beam features giving a rustic warehouse look where living, dining and kitchen, with stone bench top and steel appliances inclu. dishwasher, all come together. Other features include a separate laundry with powder room, 2nd split system, ornate fireplace with built in heater, extra wide staircase with sensor light, great outdoor courtyard, huge lockable storage space under the home