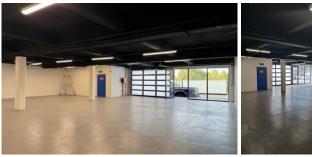

## **FEATURES**:

- INDEPENDANT FRONTAGE WITH STANDALONE EXTERNAL ACCESS
- INDEPENDANT SIGNAGE OPTION ON WAREHOUSE FRONTAGE
- REMOTE OPERATED FOLDING ACCESS DOOR 3.1M WIDE
- SEPERATE OFFICE DOOR ACCESS
- INDIVIDUALLY ALARMED CONNECTED TO SECURITY SERVICES
- CCTV SYSTEM OVER WHOLE SITE
- 7 DAY A WEEK INDEPENDANT ACCESS CODE

For full version visit the website

Type : Industrial Price : \$4,000 pm Building Size : 151 sqm

View: https://www.hollandprice.com.au/lease/v

ic/north/coburg/commercial/industrial/80 07967

Mario De Sanctis 9384 0022