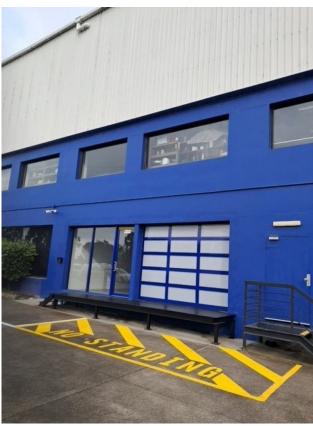

## **Holland Price**

1/1-9 Moreland Road Coburg VIC

INNER CITY WAREHOUSE ADJOINING STORAGE KING!

## **FEATURES**:

- INDEPENDANT FRONTAGE WITH STANDALONE EXTERNAL ACCESS
- INDEPENDANT SIGNAGE OPTION ON WAREHOUSE FRONTAGE
- REMOTE OPERATED FOLDING ACCESS DOOR 3.1M WIDE
- SEPERATE OFFICE DOOR ACCESS
- INDIVIDUALLY ALARMED CONNECTED TO SECURITY SERVICES
- CCTV SYSTEM OVER WHOLE SITE
- 7 DAY A WEEK INDEPENDANT ACCESS CODE

For full version visit the website

Type : Industrial Price : \$4,000 pm Building Size : 151 sqm

View: https://www.hollandprice.com.au/lease/v

ic/north/coburg/commercial/industrial/80 07967

Mario De Sanctis 9384 0022