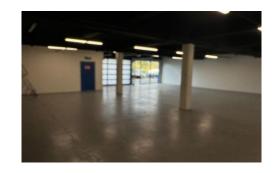

## **FEATURES**:

- INDEPENDANT FRONTAGE WITH STANDALONE EXTERNAL ACCESS
- INDEPENDANT SIGNAGE OPTION ON WAREHOUSE FRONTAGE
- REMOTE OPERATED FOLDING ACCESS DOOR 3.1M WIDE
- SEPERATE OFFICE DOOR ACCESS
- INDIVIDUALLY ALARMED CONNECTED TO SECURITY SERVICES
- CCTV SYSTEM OVER WHOLE SITE
- 7 DAY A WEEK INDEPENDANT ACCESS CODE

For full version visit the website

Type : Industrial Price : \$4,000 pm Building Size : 151 sqm

View: https://www.hollandprice.com.au/lease/v

ic/north/coburg/commercial/industrial/80 07967

Mario De Sanctis 9384 0022