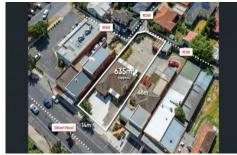

## Key Features:

- \* Total Land Area: 626 sqm with over 13 meters of frontage to Gilbert Road
- \* Functional offices and consulting suites with rear parking
- \* Close proximity to thriving Reservoir & Preston Shopping facilities