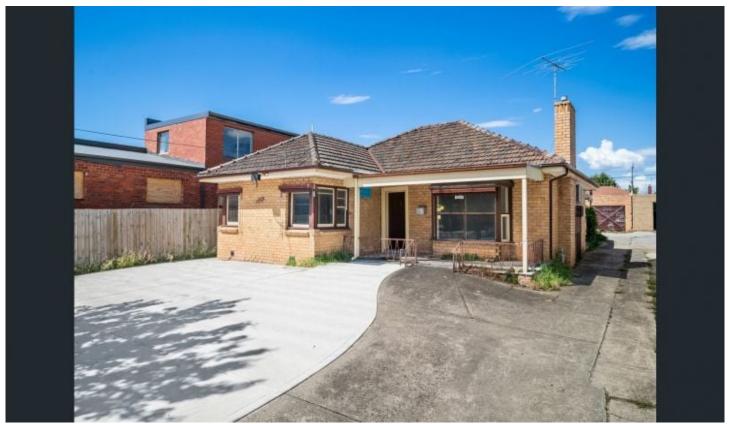

## 716 Gilbert Road Reservoir VIC

Set in the shopping strip on the West Preston border, this established and vibrant suburb is only 12km from Melbourne CBD. This inner north office & consulting premises boasts a premier commercial location with immense potential (STCA). Situated amidst the bustling retail traffic of Edwardes Street and High Street, the property features flexible Commercial 1 Zoning, making it ideal for a range of uses.

## Key Features:

- \* Total Land Area: 626 sqm with over 13 meters of frontage to Gilbert Road
- \* Functional offices and consulting suites with rear parking
- \* Close proximity to thriving Reservoir & Preston Shopping facilities