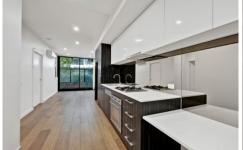

## 108/138 Camberwell Road Hawthorn East VIC

This beautifully maintained apartment offers a perfect blend of comfort and convenience. Featuring two spacious bedrooms (each equipped with built-in wardrobes), this apartment provides ample space for your lifestyle needs. The master bedroom comes with its own private ensuite bathroom, while a second, modern main bathroom is available for guests or other occupants.

Included with the apartment is a secure parking spot in the underground facility, and a split system unit for heating & cooling. The apartment also boasts a lovely balcony, ideal for relaxing or entertaining where you can enjoy the fresh air.