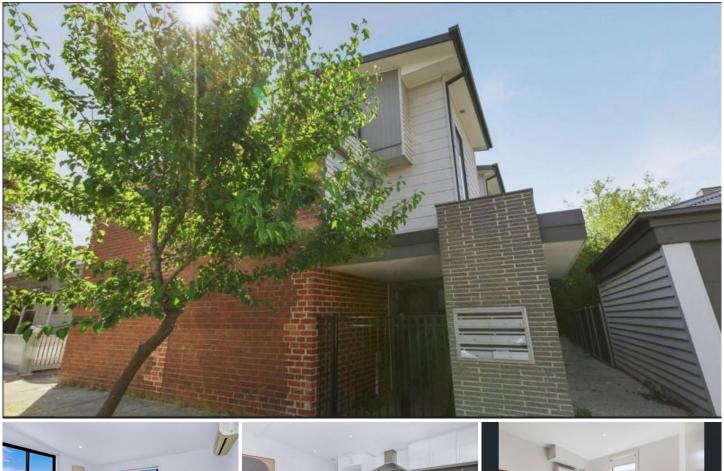

## 1/1 Collier Crescent Brunswick VIC

Situated with its own street frontage the modern town home has it all.

Bring together elements of appealing contemporary living this modern 3 bedroom and two bathroom residence keeps it easy in a most desirable quite location.

Designed over three levels and ascending to a open plan/living/meals area with Blanco appliances and dishwasher complemented by stone bench tops and sliding glass doors to large open air balcony.

All Double bedrooms come with BIRs bathrooms and remote control double garage and laundry.

Features include polished timber hard wood floors remote control garage door video intercom complete heating and

NO.1/1 COLLIER CRESCENT BRUNSWICK