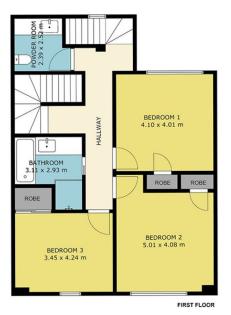

Designed over three levels and ascending to a open plan/living/meals area with Blanco appliances and dishwasher complemented by stone bench tops and sliding glass doors to large open air balcony.

All Double bedrooms come with BIRs bathrooms and remote control double garage and laundry.

Jim Dandris 9384 0022

Robert Sordello 9384 0022

TRY LEVEL

Scale in meters. Indicative only. Dimensions are approximate. All information contained here in is gathered from sources we believe to be reliable. However, we cannot guarantee its accuracy and interested persons should rely on their own enquiries.

NO.1/1 COLLIER CRESCENT BRUNSWICK