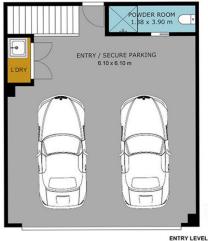

Designed over three levels and ascending to a open plan/living/meals area with Blanco appliances and dishwasher complemented by stone bench tops and sliding glass doors to large open air balcony.

All Double bedrooms come with BIRs bathrooms and remote control double garage and laundry.

Jim Dandris 9384 0022

Robert Sordello 9384 0022

TRY LEVEL

Scale in meters. Indicative only. Dimensions are approximate. All information contained here in is gathered from sources we believe to be reliable. However, we cannot guarantee its accuracy and interested persons should rely on their own enquiries.

NO.1/1 COLLIER CRESCENT BRUNSWICK