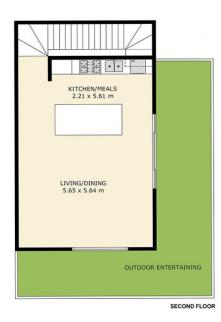

Designed over three levels and ascending to a open plan/living/meals area with Blanco appliances and dishwasher complemented by stone bench tops and sliding glass doors to large open air balcony.

All Double bedrooms come with BIRs bathrooms and remote control double garage and laundry.

Jim Dandris 9384 0022

Robert Sordello 9384 0022

TRY LEVEL

Scale in meters. Indicative only. Dimensions are approximate. All information contained here in is gathered from sources we believe to be reliable. However, we cannot guarantee its accuracy and interested persons should rely on their own enquiries.