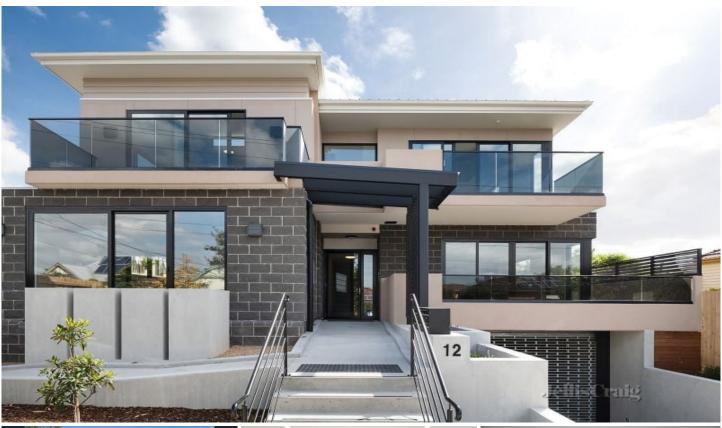

## 1/12 Ballantyne Street Thornbury VIC

This near new, two bedroom boutique apartment designed by Petridis Architects showcases generous spaces OF 78 M2 OF LIVING AND 15 M2 OF BALCONY. This front position apartmemt features high end fixtures and is in an exciting locale so close to transport, trams and train and vibrant High Street cafes, restaurants and shops. Featuring a sunlit living/dining/kitchen equipped with quality Ilve appliances plus great outdoor space in the form of a large landscaped courtyard linked to the living area. The main bathroom hosts modern vanity and huge shower, both bedrooms have built in robes and there's a concealed laundry, rainwater tank, storage shed and off street parking, also hosts heating/cooling and a video intercom. Less than 7 kilometres to the CBD it's also advantageously zoned to Northcote High School.