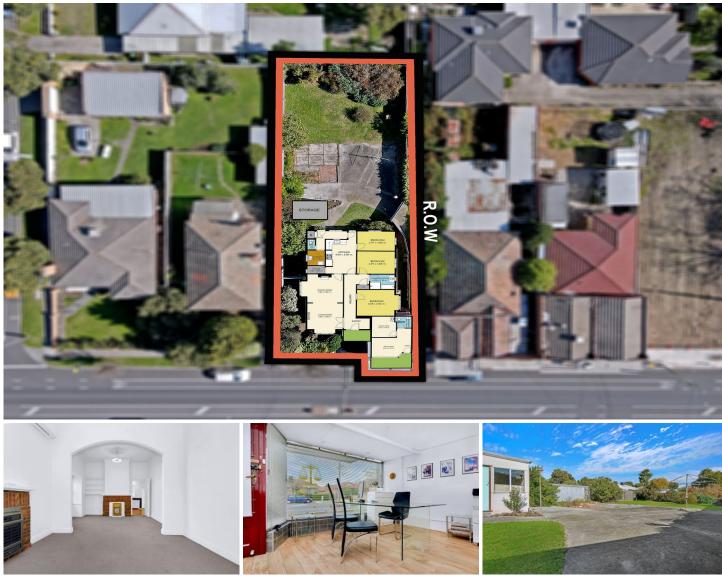

## 641 & 641A Gilbert Road Reservoir VIC

This unique property comes with and added bonus of an office/shop front with a retail area and storeroom, which you can either rent out or run your business from right next door to home.

Located only a short stroll to Gilbert Rd trams and the ever vibrant Regent Village shops and cafes, you must explore the many options on offer with this large parcel of land of approx 647sqm.

With it's gorgeous facade the home boats 3 good sized bedrooms,, great sized living and dining rooms, a central bathroom with separate shower & bath and functional kitchen.

The art deco ceilings and hardwood floors further compliment the homes originality and the huge backyard incorporates a lockable studio/storage area all accessed by