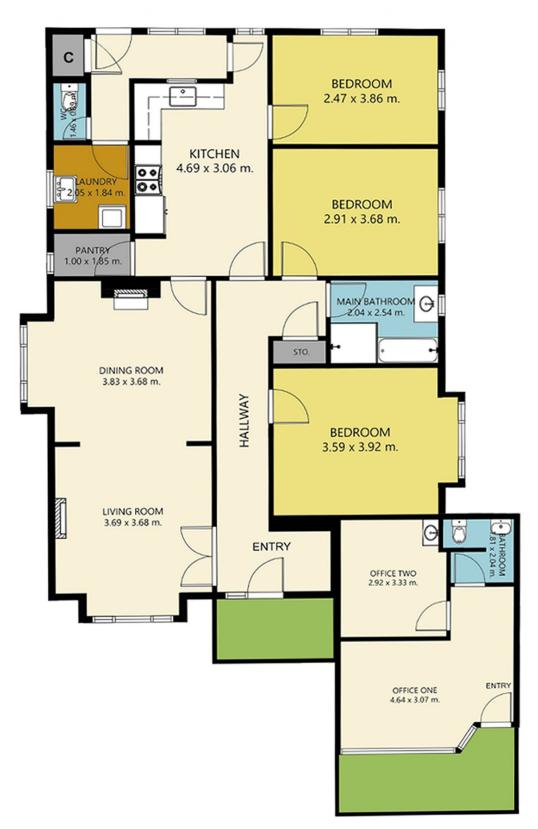

Located only a short stroll to Gilbert Rd trams and the ever vibrant Regent Village shops and cafes, you must explore the many options on offer with this large parcel of land of approx 647sqm.

With it's gorgeous facade the home boats 3 good sized bedrooms,, great sized living and dining rooms, a central bathroom with separate shower & bath and functional kitchen.

The art deco ceilings and hardwood floors further compliment the homes originality and the huge backyard incorporates a lockable studio/storage area all accessed by