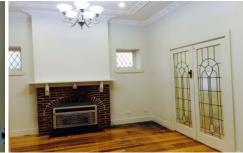

The home has elegant high ceilings a versatile floor plan incorporating a spacious living/dining area with large double doors opening out to rear garden.

Three bedrooms, master with ensuite, large second and third bedroom with built in robes.

Large modern kitchen/meals area with dishwasher and glass cooktop and all near new appliances.

Features include: large air conditioner, heating and cooling, polished timber floors, high ornate ceilings and close to all amenities.12 MONTH LEASE PREFERRED.