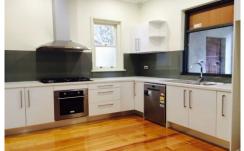

Large modern kitchen/meals area with dishwasher and glass cooktop and all near new appliances.

Features include: large air conditioner, heating and cooling, polished timber floors, high ornate ceilings and close to all amenities.12 MONTH LEASE PREFERRED.