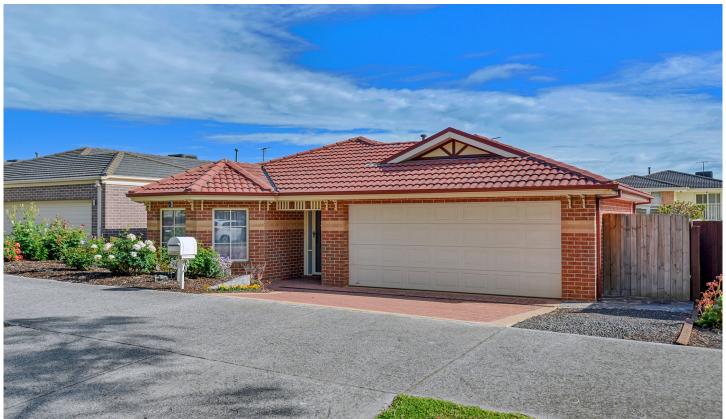

## 94 Waterview Drive Mernda VIC

This fantastic home on 420sqm approx. offers great space and comfort to suit all your family needs. Comprising of 3 bedrooms, the large main has an en-suite and WIR with bedrooms 2 & 3 (BIR's) being serviced by a gleaming central bathroom with shower, bath and a separate toilet. A great kitchen/meals area with huge pantry and island bench adjoins the very large 'L" shaped lounge room with an abundance of natural light.

Located only minutes to all amenities including trains,

3 📭 2 🚍 2 🚍

Type : House

**Price**: \$580,000 - \$620,000

Land Size: 420 sqm

View: https://www.hollandprice.com.au/sale/vic/no rth-east/mernda/residential/house/8167417