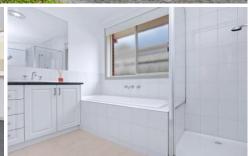

## 94 Waterview Drive Mernda VIC

This fantastic home on 420sqm approx. offers great space and comfort to suit all your family needs. Comprising of 3 bedrooms, the large main has an en-suite and WIR with bedrooms 2 & 3 (BIR's) being serviced by a gleaming central bathroom with shower, bath and a separate toilet. A great kitchen/meals area with huge pantry and island bench adjoins the very large 'L" shaped lounge room with an abundance of natural light.