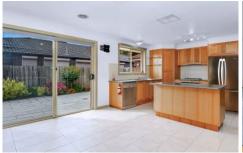

## 94 Waterview Drive Mernda VIC

This fantastic home on 420sqm approx. offers great space and comfort to suit all your family needs. Comprising of 3 bedrooms, the large main has an en-suite and WIR with bedrooms 2 & 3 (BIR's) being serviced by a gleaming central bathroom with shower, bath and a separate toilet. A great kitchen/meals area with huge pantry and island bench adjoins the very large 'L" shaped lounge room with an abundance of natural light.

Other features include a near new stove, oven and dishwasher, double car remote garage with drive through roller door into the rear yard and internal access, NBN ready, internal laundry, security system, ducted heating and cooling throughout, split system in the lounge and a wonderful backyard with loads of space for the kids.