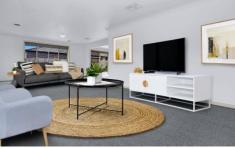

## 94 Waterview Drive Mernda VIC

This fantastic home on 420sqm approx. offers great space and comfort to suit all your family needs. Comprising of 3 bedrooms, the large main has an en-suite and WIR with bedrooms 2 & 3 (BIR's) being serviced by a gleaming central bathroom with shower, bath and a separate toilet. A great kitchen/meals area with huge pantry and island bench adjoins the very large 'L" shaped lounge room with an abundance of natural light.