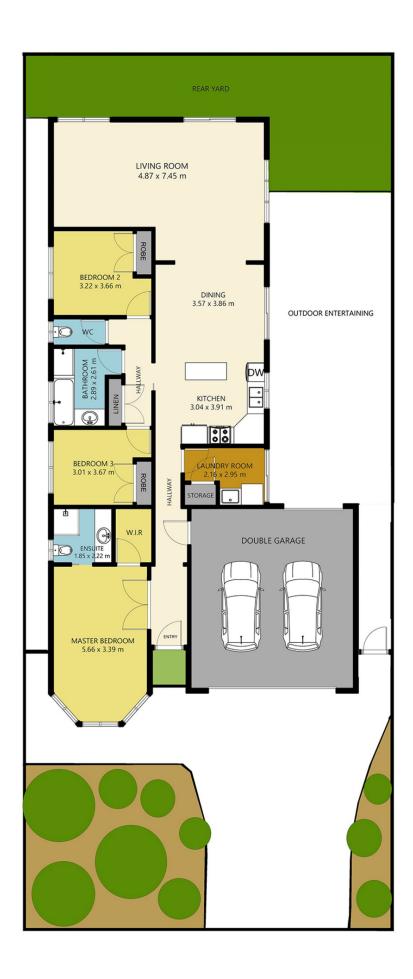

## 94 Waterview Drive Mernda VIC

This fantastic home on 420sqm approx. offers great space and comfort to suit all your family needs. Comprising of 3 bedrooms, the large main has an en-suite and WIR with bedrooms 2 & 3 (BIR's) being serviced by a gleaming central bathroom with shower, bath and a separate toilet. A great kitchen/meals area with huge pantry and island bench adjoins the very large 'L" shaped lounge room with an abundance of natural light.

Other features include a near new stove, oven and dishwasher, double car remote garage with drive through roller door into the rear yard and internal access, NBN ready, internal laundry, security system, ducted heating and cooling throughout, split system in the lounge and a wonderful backyard with loads of space for the kids.